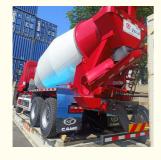

containers, we must pay attention on the commodity fasten and bundles.

OOG Shipping from China Expert to Worldwide.

OOG shipping is the short of out of gauge shipping, include the frame container shipping, open top container shipping, flat container shipping and so on. Open top container mainly transport the over-height commodities or it is not easy to stuff or discharge conventional container, such as large machinery, large equipment, metal pipes, glass and other commodities. Flat containers(Frame containers)mainly transport the over-width /over-height/overweight commodities. Such as perto equipment, boiler, steel, truck, and so on.