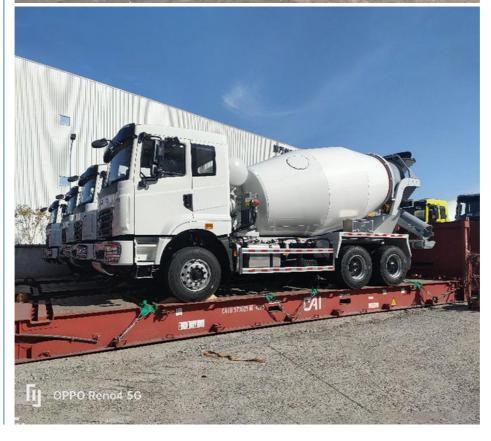

#### **BBK SHIPPING**

It is suitable for all over-length, over-width and over-height commodity, it use 2 or more flat rack containers as bed. Such as engineering machinery, petrol equipment, mining equipment, truck and so on.

BBK shipping is one of our company highlights business, that is combined number of flat containers into a pallet then put the commodities on it. Under normal circumstances, if the size of the goods is too large (width and height is more than 4M, the length is more than 12M) to block the hanging point, or the weight (container weight plus cargo weight is more than 50T) beyond the pier gantry crane range is too dangerous, that we can choose BBK shipping. For the oversize and overweight commodities. There is two