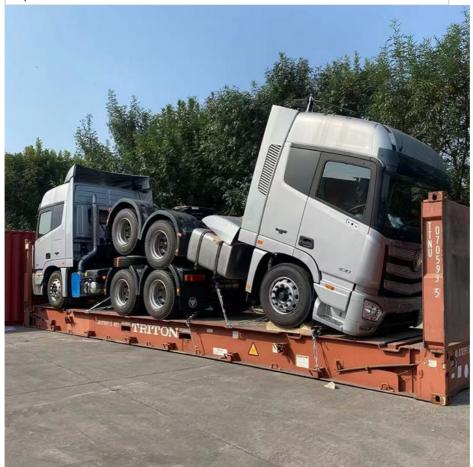

#### **OOG SHIPPING**

Including Frame container shipping, open top container shipping, about this kind of service, The size and photo of the commodity

should be offered by shipper, then we can work out the minimized cost and totally safe scheme within 2 hours. About this kind of

containers, we must pay attention on the commodity fasten and bundles.

OOG Shipping from China Expert to Worldwide.

OOG shipping is the short of out of gauge shipping, include the frame container shipping, open top container shipping, flat container shipping and so on. Open top container mainly transport the over-height commodities or it is not easy to stuff or discharge conventional container, such as large machinery, large equipment, metal pipes, glass and other commodities. Flat containers(Frame containers)mainly transport the over-width /over-height/overweight commodities. Such as perto equipment, boiler, steel, truck, and so on.