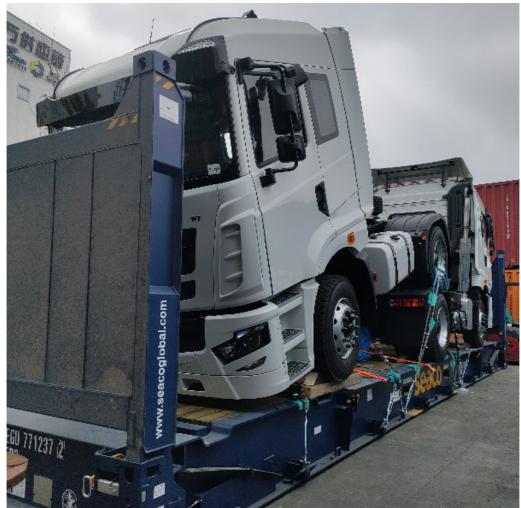

## More Images

#### **BBK SHIPPING**

It is suitable for all over-length, over-width and over-height commodity, it use 2 or more flat rack containers as bed. Such as engineering machinery, petrol equipment, mining equipment, truck and so on.

BBK shipping is one of our company highlights business, that is combined number of flat containers into a pallet then put the commodities on it. Under normal circumstances, if the size of the goods is too large (width and height is more than 4M, the length is more than 12M) to block the hanging point, or the weight (container weight plus cargo weight is more than 50T) beyond the pier gantry crane range is too dangerous, that we can choose BBK shipping. For the oversize and overweight commodities. There is two