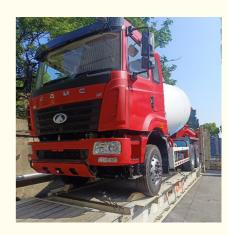

containers, we must pay attention on the commodity fasten and bundles.

OOG Shipping from China Expert to Worldwide.

OOG shipping is the short of out of gauge shipping, include the frame container shipping, open top container shipping, flat container shipping and so on. Open top container mainly transport the over-height commodities or it is not easy to stuff or discharge conventional container, such as large machinery, large equipment, metal pipes, glass and other commodities. Flat containers(Frame containers)mainly transport the over-width /over-height/overweight commodities. Such as perto equipment, boiler, steel, truck, and so on.