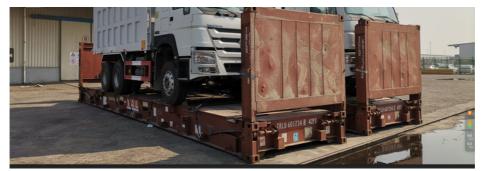

## More Images

#### **BBK SHIPPING**

It is suitable for all over-length, over-width and over-height commodity, it use 2 or more flat rack containers as bed. Such as engineering machinery, petrol equipment, mining equipment, truck and so on.

BBK shipping is one of our company highlights business, that is combined number of flat containers into a pallet then put the commodities on it. Under normal circumstances, if the size of the goods is too large (width and height is more than 4M, the length is more than 12M) to block the hanging point, or the weight (container weight plus cargo weight is more than 50T) beyond the pier gantry crane range is too dangerous, that we can choose BBK shipping. For the oversize and overweight commodities. There is two