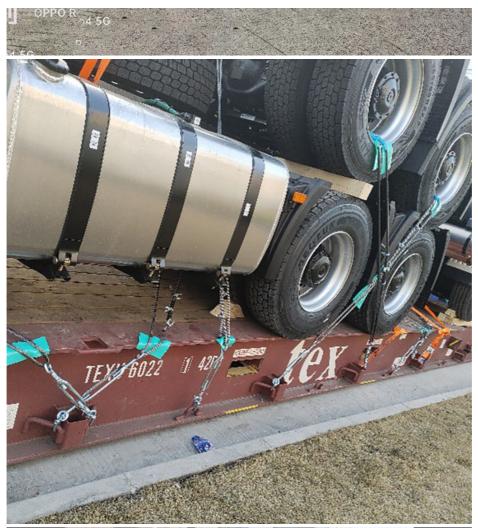

## More Images

#### **OOG SHIPPING**

Including Frame container shipping, open top container shipping, about this kind of service, The size and photo of the commodity

should be offered by shipper, then we can work out the minimized cost and totally safe scheme within 2 hours. About this kind of

containers, we must pay attention on the commodity fasten and bundles.

OOG Shipping from China Expert to Worldwide.

OOG shipping is the short of out of gauge shipping, include the frame container shipping, open top container shipping, flat container shipping and so on. Open top container mainly transport the over-height commodities or it is not easy to stuff or discharge conventional container, such as large machinery, large equipment, metal pipes, glass and other commodities. Flat containers(Frame containers)mainly transport the over-width /over-height/overweight commodities. Such as perto equipment, boiler, steel, truck, and so on.