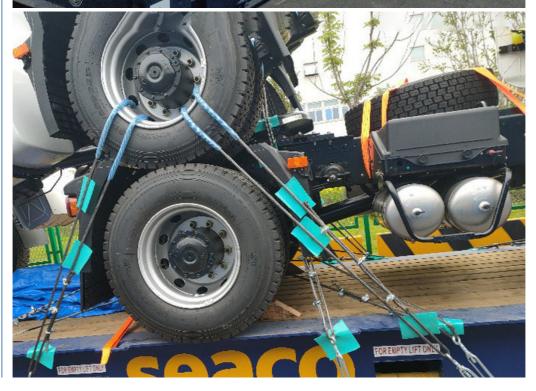

#### **OOG SHIPPING**

Including Frame container shipping, open top container shipping, about this kind of service, The size and photo of the commodity

should be offered by shipper, then we can work out the minimized cost and totally safe scheme within 2 hours. About this kind of

containers, we must pay attention on the commodity fasten and bundles.

OOG Shipping from China Expert to Worldwide.

OOG shipping is the short of out of gauge shipping, include the frame container shipping, open top container shipping, flat container shipping and so on. Open top container mainly transport the over-height commodities or it is not easy to stuff or discharge conventional container, such as large machinery, large equipment, metal pipes, glass and other commodities. Flat containers(Frame containers)mainly transport the over-width /over-height/overweight commodities. Such as perto equipment, boiler, steel, truck, and so on.