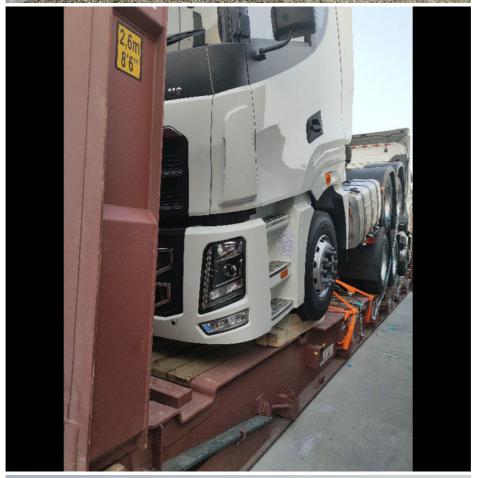

## More Images

#### **BBK SHIPPING**

It is suitable for all over-length, over-width and over-height commodity, it use 2 or more flat rack containers as bed. Such as engineering machinery, petrol equipment, mining equipment, truck and so on.

BBK shipping is one of our company highlights business, that is combined number of flat containers into a pallet then put the commodities on it. Under normal circumstances, if the size of the goods is too large (width and height is more than 4M, the length is more than 12M) to block the hanging point, or the weight (container weight plus cargo weight is more than 50T) beyond the pier gantry crane range is too dangerous, that we can choose BBK shipping. For the oversize and overweight commodities. There is two