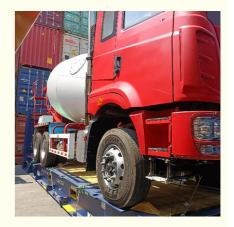

containers, we must pay attention on the commodity fasten and bundles.

OOG Shipping from China Expert to Worldwide.

OOG shipping is the short of out of gauge shipping, include the frame container shipping, open top container shipping, flat container shipping and so on. Open top container mainly transport the over-height commodities or it is not easy to stuff or discharge conventional container, such as large machinery, large equipment, metal pipes, glass and other commodities. Flat containers(Frame containers)mainly transport the over-width /over-height/overweight commodities. Such as perto equipment, boiler, steel, truck, and so on.